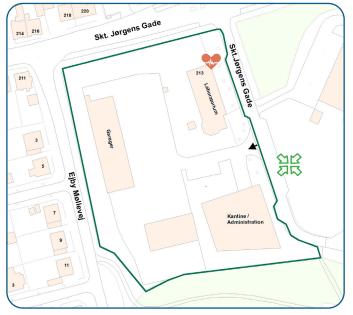

# EVACUATION

You must know the location of the Emergency Assembly Point (turn this paper to see maps). Go straight to the Assembly Point if you hear an alarm,

or in case of emergency. Stay at the Assembly Point until the emergency is called off.

### LOCATING AN AED (DEFIBRILLATOR)

Locations of our AEDs (defibrillators):

**Vandværksvej 7:** By the main entrance doors to reception.

**Skt. Jørgens Gade 213:** At the entrance to the laboratory building (by the gate).

#### SKT. JØRGENS GADE 213, ODENSE