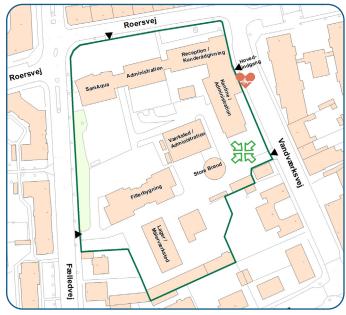

# EVACUATION

You must know the location of the Emergency Assembly Point (turn this paper to see maps). Go straight to the Assembly Point if you hear an alarm,

or in case of emergency. Stay at the Assembly Point until the emergency is called off.

### LOCATING AN AED (DEFIBRILLATOR)

Locations of our AEDs (defibrillators):

**Vandværksvej 7:** By the main entrance doors to reception.

**Skt. Jørgens Gade 213:** At the entrance to the laboratory building (by the gate).

#### VANDVÆRKSVEJ 7, ODENSE