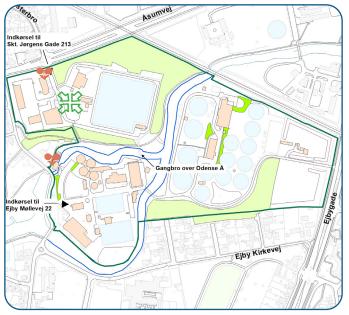

# EVACUATION

You must know the location of the Emergency Assembly Point (turn this paper to see maps). Go straight to the Assembly Point if you hear an alarm,

or in case of emergency. Stay at the Assembly Point until the emergency is called off.

### EJBY MØLLEVEJ 22, ODENSE