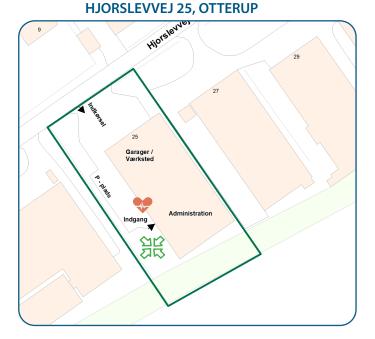

# EVACUATION

You must know the location of the Emergency Assembly Point (turn this paper to see maps). Go straight to the Assembly Point if you hear an alarm,

or in case of emergency. Stay at the Assembly Point until the emergency is called off.

**Ejby Mølle WWTP:** On the white watermill building, facing the pedestrian gravel path along Odense River. **Hjorslevvej 25:** Mounted outside, by the main entrance.